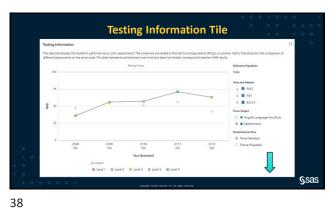

| Student Learner Card        |                                                                                                                                |                                                                                                                                                   |                                                                                                                                                       |              |
|-----------------------------|--------------------------------------------------------------------------------------------------------------------------------|--------------------------------------------------------------------------------------------------------------------------------------------------