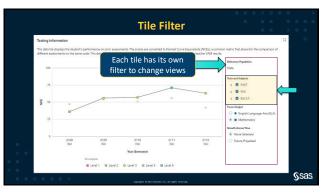

| Student Learner Card        |                                                                                                                                |                                                                                                                                                   |                                                                                                                                                       |              |
|-----------------------------|--------------------------------------------------------------------------------------------------------------------------------|---------------------------------------------------------------------------------------------------------------------------------------------------|----