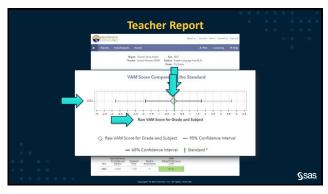

|                                                                                                                                                       |              |
| • • • • • • • •             | Copyright CAM teached to. At higher represent.                                                                                 |                                                                                                                                                   |                                                                                                                                                       | <b>S</b> sas |