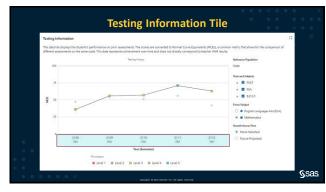

| Student Learner Card        |                                                                                                                                |                                                                                                                                                   |                                                                                                                                                       |              |
|-----------------------------|--------------------------------------------------------------------------------------------------------------------------------|----------------------------------------------------------------------------------------------------------------------------------------------