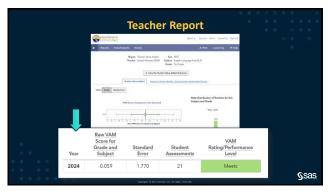

|                                                                                                                                                       |              |
| • • • • • • • •             | Copyright CAM teached to. At higher represent.                                                                                 |                                                                                                                                                   |                                                                                                                                                       | <b>S</b> sas |