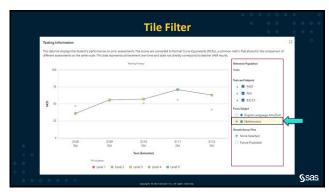

| Student Learner Card        |                                                                                                                                |                                                                                                                                                   |                                                                                                                                                       |              |
|-----------------------------|--------------------------------------------------------------------------------------------------------------------------------|---------------------------------------------------------------------------------------------------------------------------------------------------|------