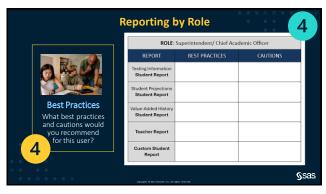

| Student Learner Card        |                                                                                                                                |                                                                                                                                                   |                                                                                                                                                       |              |
|-----------------------------|--------------------------------------------------------------------------------------------------------------------------------|---------------------------------------------------------------------------------------------------------------------------------------------------|-------------------------------------------------------------------------------------------------------------------------------------------------------|--------------|
| Student Learner Card        |                                                                                                                                |                                                                                                                                                   |                                                                                                                                                       | • • •        |
| Name:                       |                                                                                                                                |                                                                                                                                                   |                                                                                                                                                       | Ť            |
| Subject Guiding Questions   | What are their proficiency level trends?     What implications does this have on their ability to be career and college-ready? | How are they projected to perform on their 8° grade assessments?     What implications do their results have on instruction and support services? | Value-Added History  What does this growth data indicate about their post learning environments?  What do they need from their next school expenence? |              |
| English<br>Language<br>Arts |                                                                                                                                |                                                                                                                                                   |                                                                                                                                                       |              |
| Math                        |                                                                                                                                |                                                                                                                                                   |                                                                                                                                                       |              |
| • • • • • • • •             | Copyright CAM teached to. At higher represent.                                                                                 |                                                                                                                                                   |                                                                                                                                                       | <b>S</b> sas |