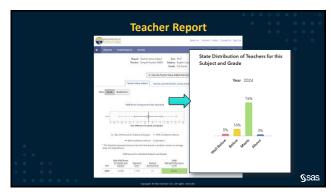

|                                                                                                                                                       |              |
| • • • • • • • •             | Copyright CAM teached to. At higher represent.                                                                                 |                                                                                                                                                   |                                                                                                                                                       | <b>S</b> sas |