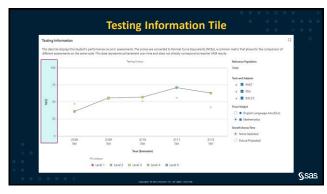

| Student Learner Card        |                                                                                                                                |                                                                                                                                                   |                                                                                                                                                       |              |
|-----------------------------|--------------------------------------------------------------------------------------------------------------------------------|------------------------------------------------------------------------------------------------------------------------------------