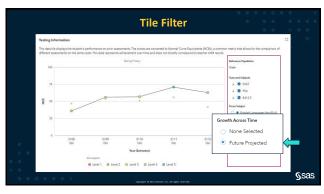

|                                                                                                                                                       |              |
| • • • • • • • •             | Copyright CAM teached to. At higher represent.                                                                                 |                                                                                                                                                   |                                                                                                                                                       | <b>S</b> sas |