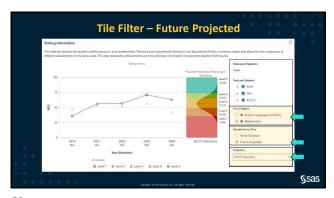

|                                                                                                                                                       |              |
| • • • • • • • •             | Copyright CAM teached to. At higher represent.                                                                                 |                                                                                                                                                   |                                                                                                                                                       | <b>S</b> sas |