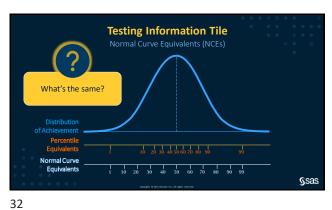

| Student Learner Card        |                                                                                                                                |                                                                                                                                                   |                                                                                                                                                       |              |
|-----------------------------|--------------------------------------------------------------------------------------------------------------------------------|--------------------------------------------------------------------------------------------------------------------------------------