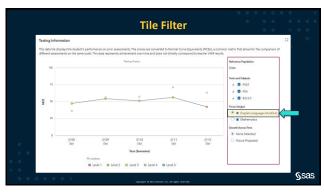

| Student Learner Card        |                                                                                                                                |                                                                                                                                                   |                                                                                                                                                       |              |
|-----------------------------|--------------------------------------------------------------------------------------------------------------------------------|---------------------------------------------------------------------------------------------------------------------------------------------------|--------