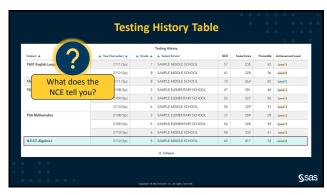

| Student Learner Card        |                                                                                                                                |                                                                                                                                                   |                                                                                                                                                       |              |
|-----------------------------|--------------------------------------------------------------------------------------------------------------------------------|---------------------------------------------------------------------------------------------------------------------------------------------------|