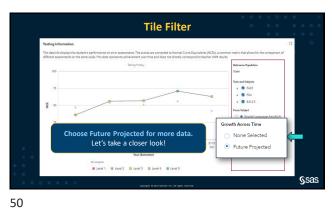

|                                                                                                                                                   |                                                                                                                                                       |              |
| • • • • • • • •             | Copyright CAM teached to. At higher represent.                                                                                 |                                                                                                                                                   |                                                                                                                                                       | <b>S</b> sas |