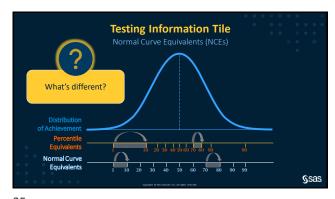

| Student Learner Card        |                                                                                                                                |                                                                                                                                                   |                                                                                                                                                       |              |
|-----------------------------|--------------------------------------------------------------------------------------------------------------------------------|--------------------------------------------------------------------------------------------------------------------------------------------