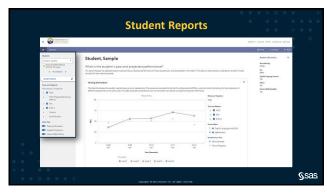

| Student Learner Card        |                                                                                                                                |                                                                                                                                                   |                                                                                                                                                       |              |
|-----------------------------|--------------------------------------------------------------------------------------------------------------------------------|------------------------------------------------------------------------------------------------------------