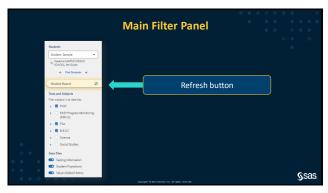

| Student Learner Card        |                                                                                                                                |                                                                                                                                                   |                                                                                                                                                       |              |
|-----------------------------|--------------------------------------------------------------------------------------------------------------------------------|---------------------------------------------------------------------------------------------------------------------------------------------------|-------------------------------------------------------------------------------------------------------------------------------------------------------|--------------|
| Student Learner Card        |                                                                                                                                |                                                                                                                                                   |                                                                                                                                                       | • • •        |
| Name:                       |                                                                                                                                |                                                                                                                                                   |                                                                                                                                                       | Ť            |
| Subject Guiding Questions   | What are their proficiency level trends?     What implications does this have on their ability to be career and college-ready? | How are they projected to perform on their 8° grade assessments?     What implications do their results have on instruction and support services? | Value-Added History  What does this growth data indicate about their post learning environments?  What do they need from their next school expenence? |              |
| English<br>Language<br>Arts |                                                                                                                                |                                                                                                                                                   |                                                                                                                                                       |              |
| Math                        |                                                                                                                                |                                                                                                                                                   |                                                                                                                                                       |              |
| • • • • • • • •             | Copyright CAM teached to. At higher represent.                                                                                 |                                                                                                                                                   |                                                                                                                                                       | <b>S</b> sas |