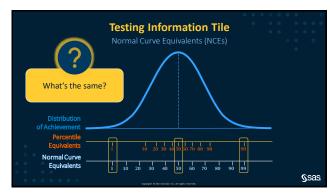

| Student Learner Card        |                                                                                                                                |                                                                                                                                                   |                                                                                                                                                       |              |
|-----------------------------|--------------------------------------------------------------------------------------------------------------------------------|----------------------------------------------------------------------------------------------------------------------------------------