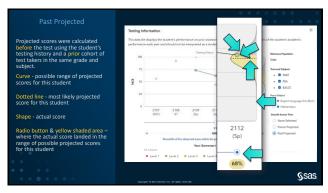

|                                                                                                                                                       |              |
| • • • • • • • •             | Copyright CAM teached to. At higher represent.                                                                                 |                                                                                                                                                   |                                                                                                                                                       | <b>S</b> sas |