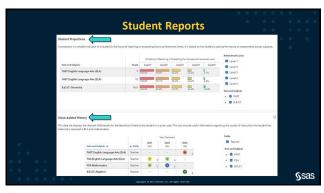

| Student Learner Card        |                                                                                                                                |                                                                                                                                                   |                                                                                                                                                       |              |
|-----------------------------|--------------------------------------------------------------------------------------------------------------------------------|--------------------------------------------------------------------------------------------------------------------