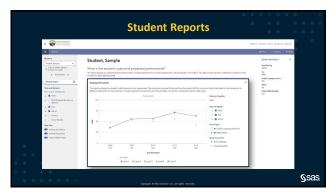

| Student Learner Card        |                                                                                                                                |                                                                                                                                                   |                                                                                                                                                       |              |
|-----------------------------|--------------------------------------------------------------------------------------------------------------------------------|----------------------------------------------------------------------------------------------------------------