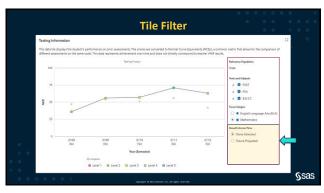

| Student Learner Card        |                                                                                                                                |                                                                                                                                                   |                                                                                                                                                       |              |
|-----------------------------|--------------------------------------------------------------------------------------------------------------------------------|---------------------------------------------------------------------------------------------------------------------------------------------------|----------