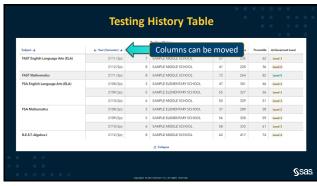

| Student Learner Card        |                                                                                                                                |                                                                                                                                                   |                                                                                                                                                       |              |
|-----------------------------|--------------------------------------------------------------------------------------------------------------------------------|---------------------------------------------------------------------------------------------------------------------------------------------------|--