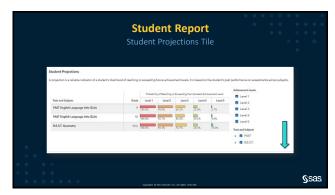

| Student Learner Card        |                                                                                                                                |                                                                                                                                                   |                                                                                                                                                       |              |
|-----------------------------|--------------------------------------------------------------------------------------------------------------------------------|---------------------------------------------------------------------------------------------------------------------------------------------------|-------------------------------------------------------------------------------------------------------------------------------------------------------|--------------|
| Student Learner Card        |                                                                                                                                |                                                                                                                                                   |                                                                                                                                                       | • • •        |
| Name:                       |                                                                                                                                |                                                                                                                                                   |                                                                                                                                                       | Ť            |
| Subject Guiding Questions   | What are their proficiency level trends?     What implications does this have on their ability to be career and college-ready? | How are they projected to perform on their 8° grade assessments?     What implications do their results have on instruction and support services? | Value-Added History  What does this growth data indicate about their post learning environments?  What do they need from their next school expenence? |              |
| English<br>Language<br>Arts |                                                                                                                                |                                                                                                                                                   |                                                                                                                                                       |              |
| Math                        |                                                                                                                                |                                                                                                                                                   |                                                                                                                                                       |              |
| • • • • • • • •             | Copyright CAM teached to. At higher represent.                                                                                 |                                                                                                                                                   |                                                                                                                                                       | <b>S</b> sas |