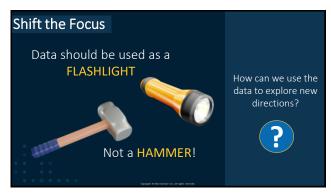

| Student Learner Card        |                                                                                                                                |                                                                                                                                                   |                                                                                                                                                       |              |
|-----------------------------|--------------------------------------------------------------------------------------------------------------------------------|----------------------------------------------------------------------------------------------