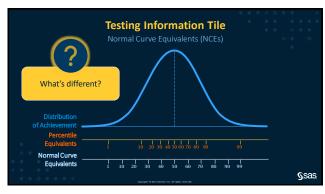

| Student Learner Card        |                                                                                                                                |                                                                                                                                                   |                                                                                                                                                       |              |
|-----------------------------|--------------------------------------------------------------------------------------------------------------------------------|------------------------------------------------------------------------------------------------------------------------------------------