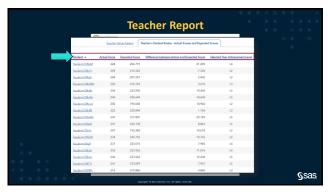

|                                                                                                                                                       |              |
| • • • • • • • •             | Copyright CAM teached to. At higher represent.                                                                                 |                                                                                                                                                   |                                                                                                                                                       | <b>S</b> sas |