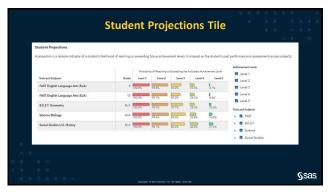

| Student Learner Card        |                                                                                                                                |                                                                                                                                                   |                                                                                                                                                       |              |
|-----------------------------|--------------------------------------------------------------------------------------------------------------------------------|---------------------------------------------------------------------------------------------------------------------------------------------------|-------------------------------------------------------------------------------------------------------------------------------------------------------|--------------|
| Student Learner Card        |                                                                                                                                |                                                                                                                                                   |                                                                                                                                                       | • • •        |
| Name:                       |                                                                                                                                |                                                                                                                                                   |                                                                                                                                                       | Ť            |
| Subject Guiding Questions   | What are their proficiency level trends?     What implications does this have on their ability to be career and college-ready? | How are they projected to perform on their 8° grade assessments?     What implications do their results have on instruction and support services? | Value-Added History  What does this growth data indicate about their post learning environments?  What do they need from their next school expenence? |              |
| English<br>Language<br>Arts |                                                                                                                                |                                                                                                                                                   |                                                                                                                                                       |              |
| Math                        |                                                                                                                                |                                                                                                                                                   |                                                                                                                                                       |              |
| • • • • • • • •             | Copyright CAM teached to. At higher represent.                                                                                 |                                                                                                                                                   |                                                                                                                                                       | <b>S</b> sas |