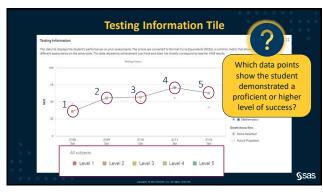

| Student Learner Card        |                                                                                                                                |                                                                                                                                                   |                                                                                                                                                       |              |
|-----------------------------|--------------------------------------------------------------------------------------------------------------------------------|------------------------------------------------------------------------------------------------------------------------------------------------