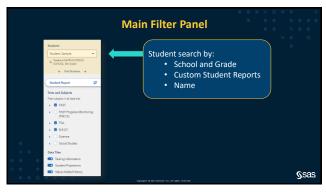

| Student Learner Card        |                                                                                                                                |                                                                                                                                                   |                                                                                                                                                       |              |
|-----------------------------|--------------------------------------------------------------------------------------------------------------------------------|------------------------------------------------------------------------------------------------------------------------